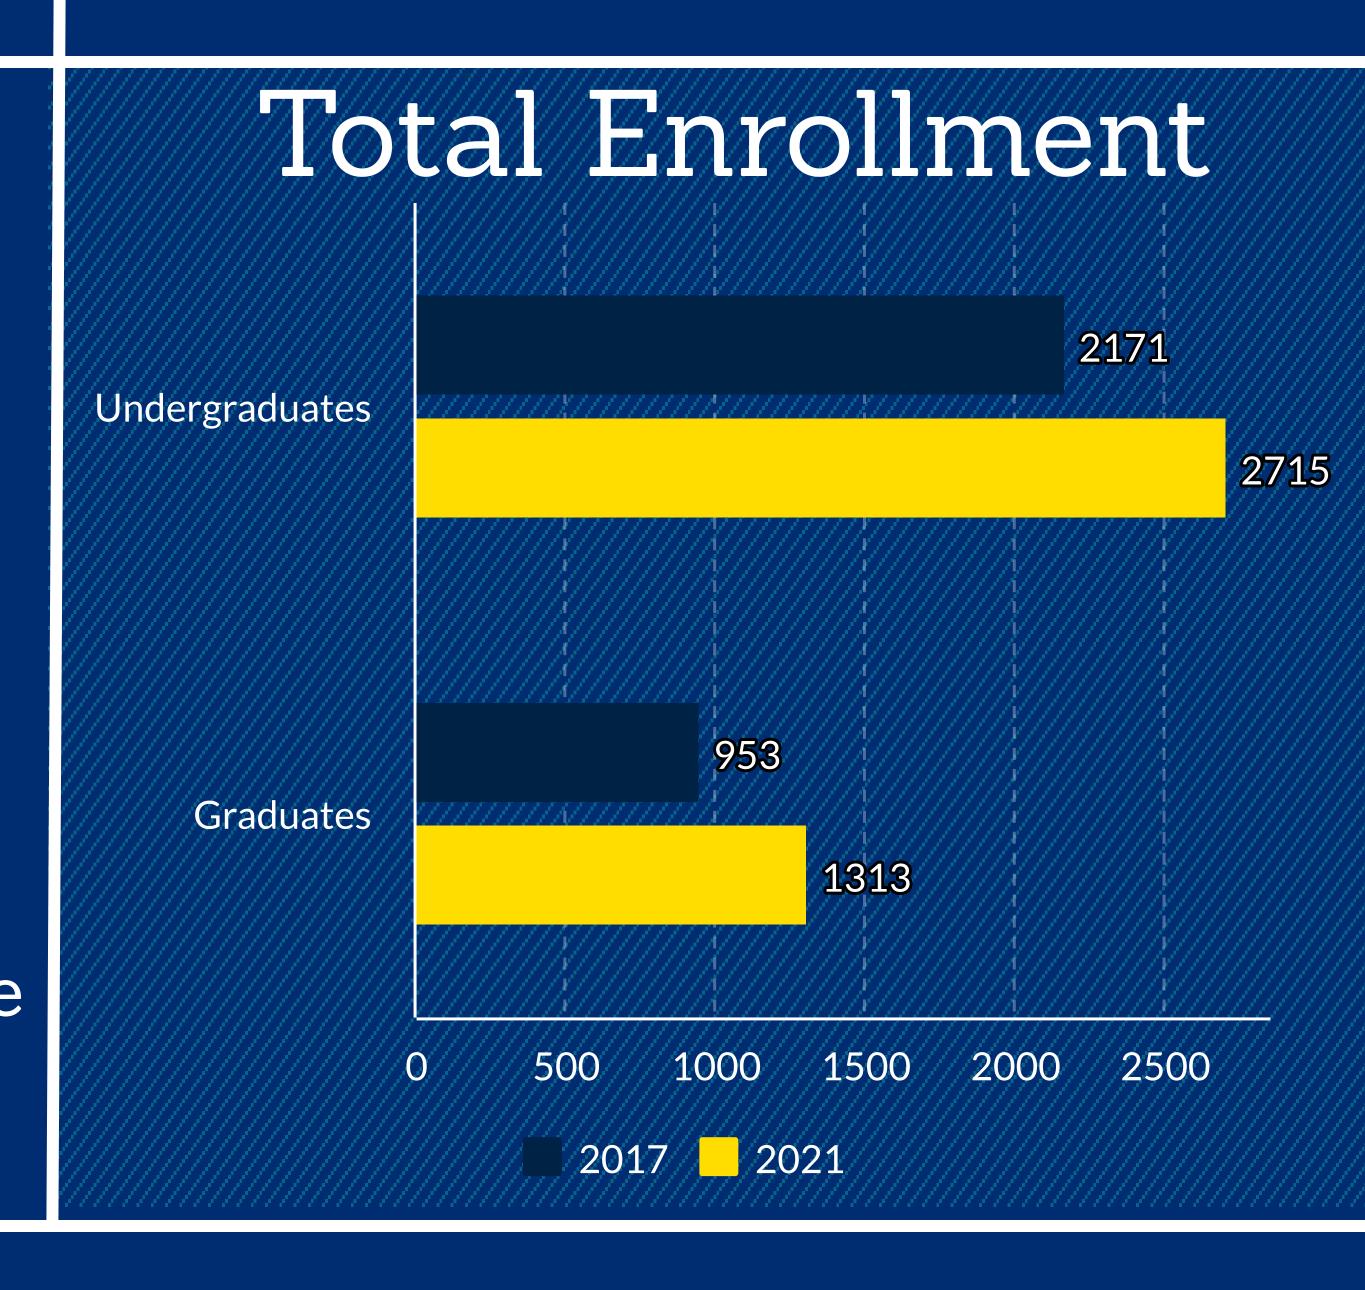

Houston Baptist University

# Student Enrollment

Fall 2017 and Fall 2021



### Undergraduates

|                     | FALL 2017 | FALL 2021 |
|---------------------|-----------|-----------|
| Minority            | 74%       | 78%       |
| Female              | 65%       | 65%       |
| Full Time           | 91%       | 78%       |
| First<br>Generation | 24%       | 25%       |



# THEN and NOW

## Graduates

| FALL 2016 | FALL 2020 |           |
|-----------|-----------|-----------|
| 66%       | 69%       | Minority  |
| 72%       | 75%       | Female    |
| 38%       | 16%       | Full Time |



# HOUSTON BAPTIST UNIVERSITY

Office of Institutional Research & Effectiveness

For more information, please visit HBU.edu/IRE. For more infographics, please visit HBU.edu/IRE-IG.