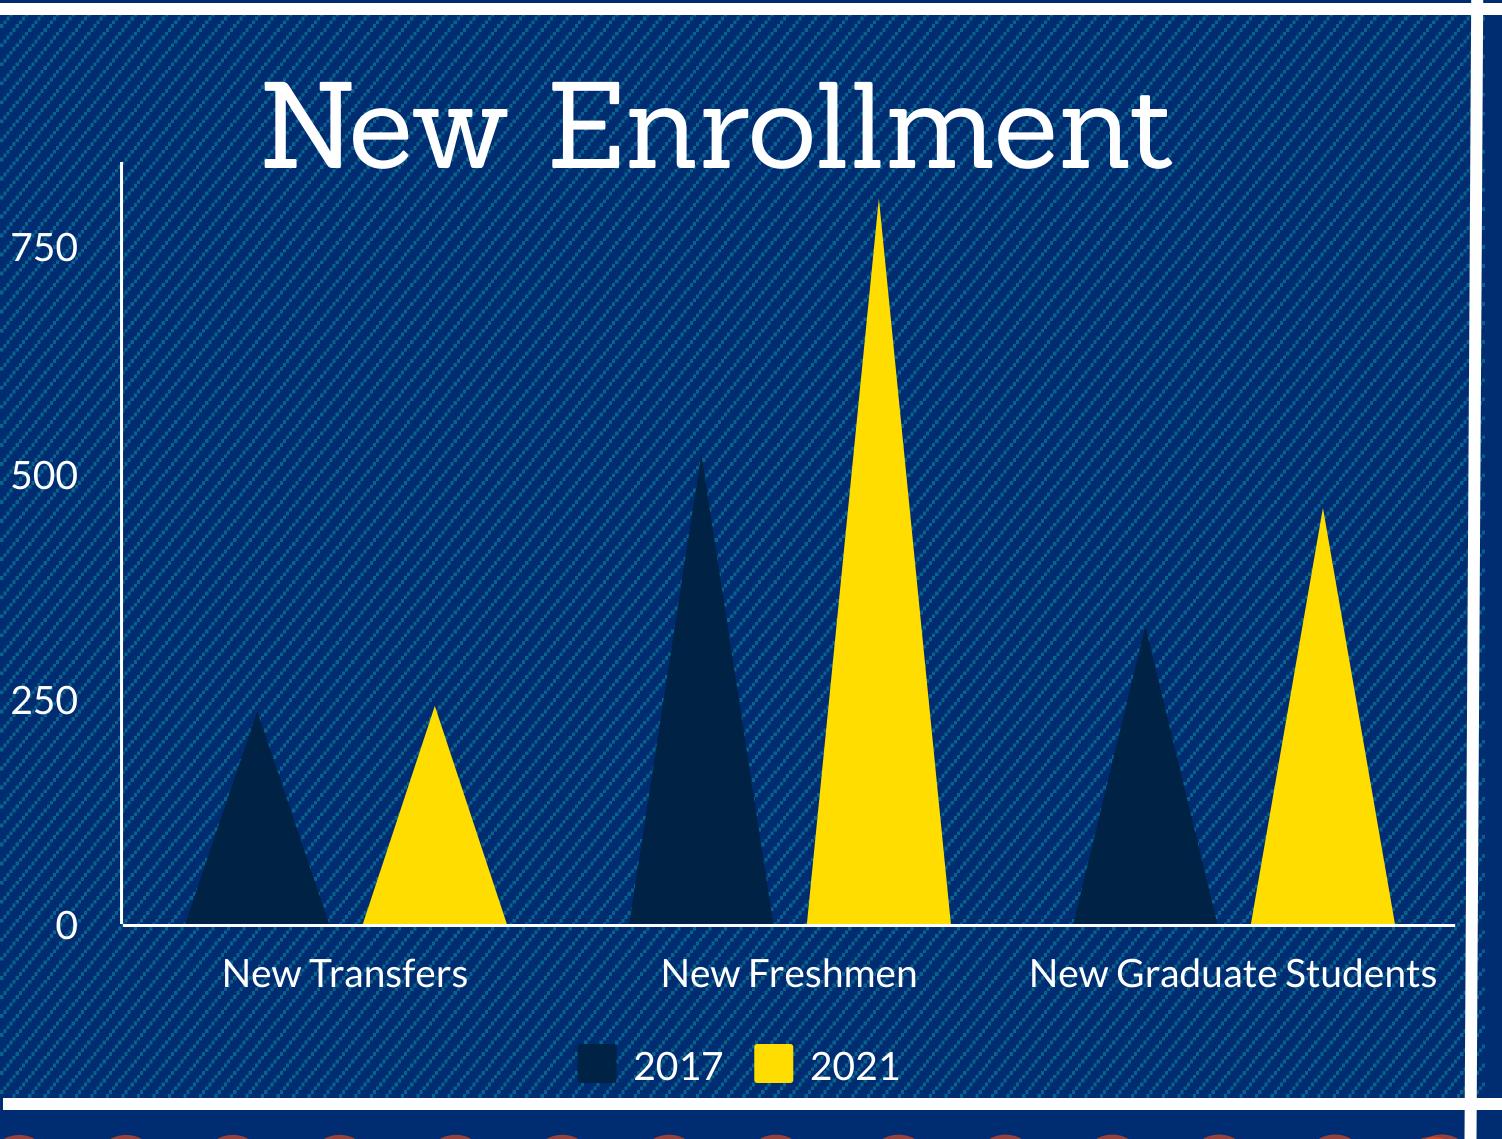

Houston Baptist University

# Student Enrollment

Fall 2017 and Fall 2021



### Undergraduates

|                     | FALL 2017 | FALL 2021 |
|---------------------|-----------|-----------|
| Minority            | 74%       | 78%       |
| Female              | 65%       | 65%       |
| Full Time           | 91%       | 78%       |
| First<br>Generation | 24%       | 25%       |



# THEN and NOW

## Graduates

| FALL 2016 | FALL 2020 |           |
|-----------|-----------|-----------|
| 66%       | 69%       | Minority  |
| 72%       | 75%       | Female    |
| 38%       | 16%       | Full Time |



# HOUSTON BAPTIST UNIVERSITY

Office of Institutional Research & Effectiveness

For more information, please visit HBU.edu/IRE. For more infographics, please visit HBU.edu/IRE-IG.