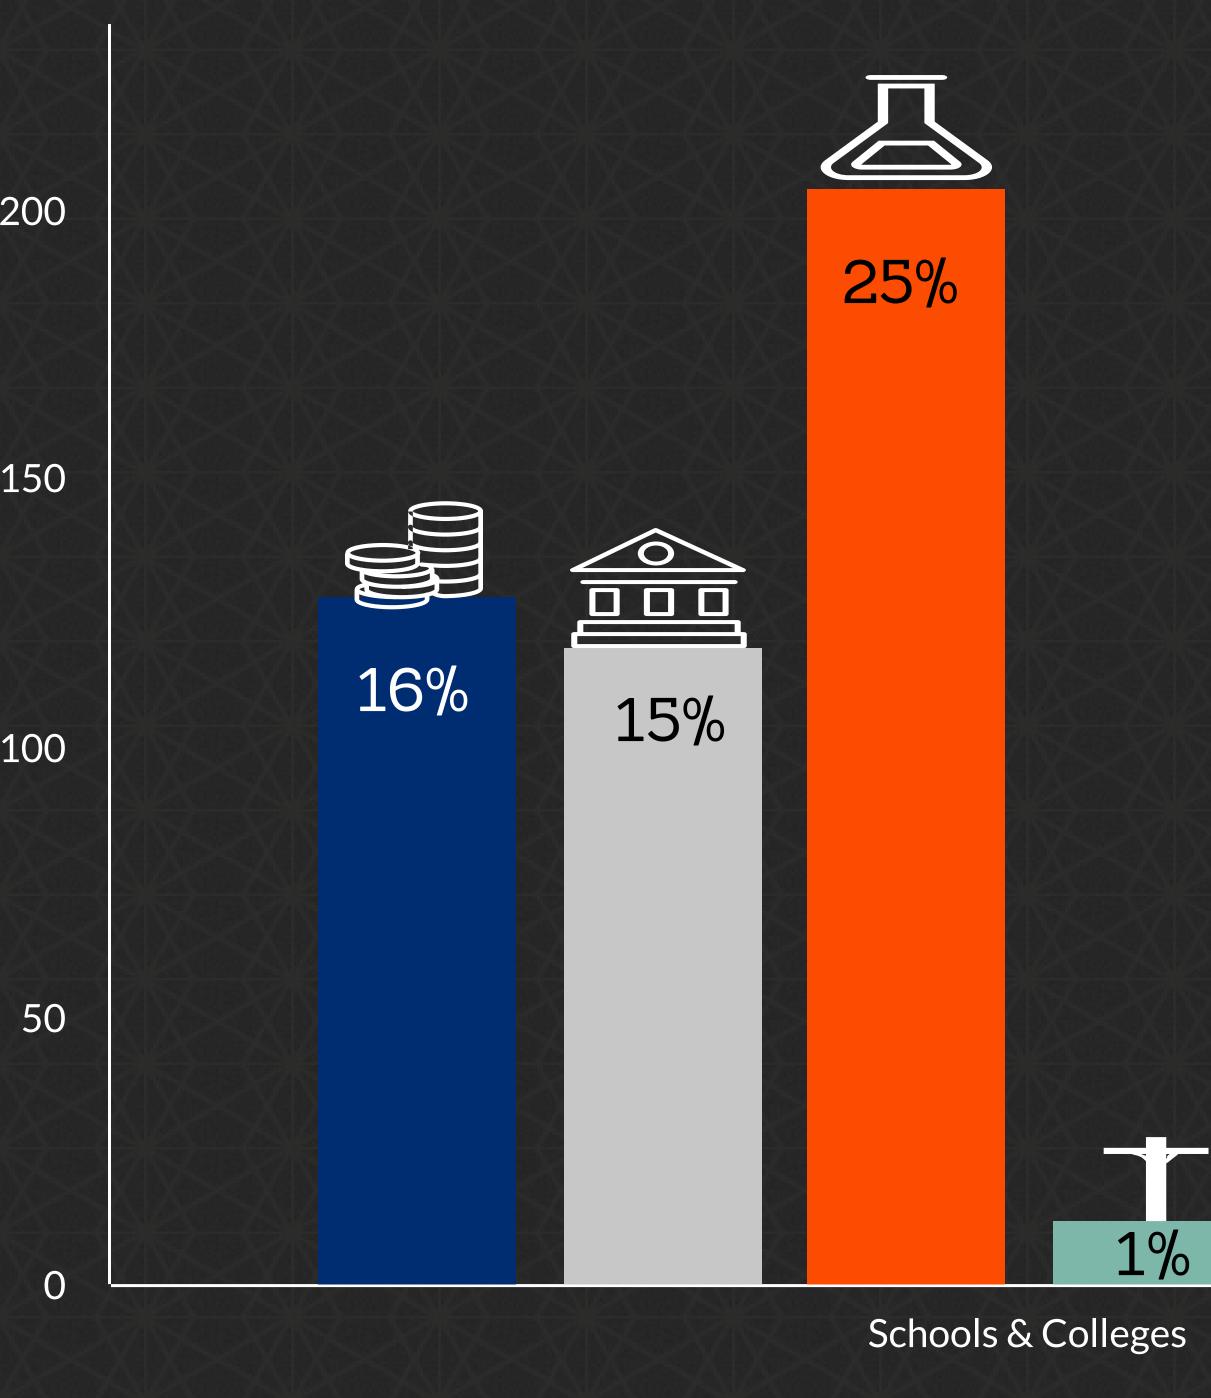

## College Major

Education/Behavioral Sciences Business Arts & Humanities Nursing/Allied Health

Science/Engineering