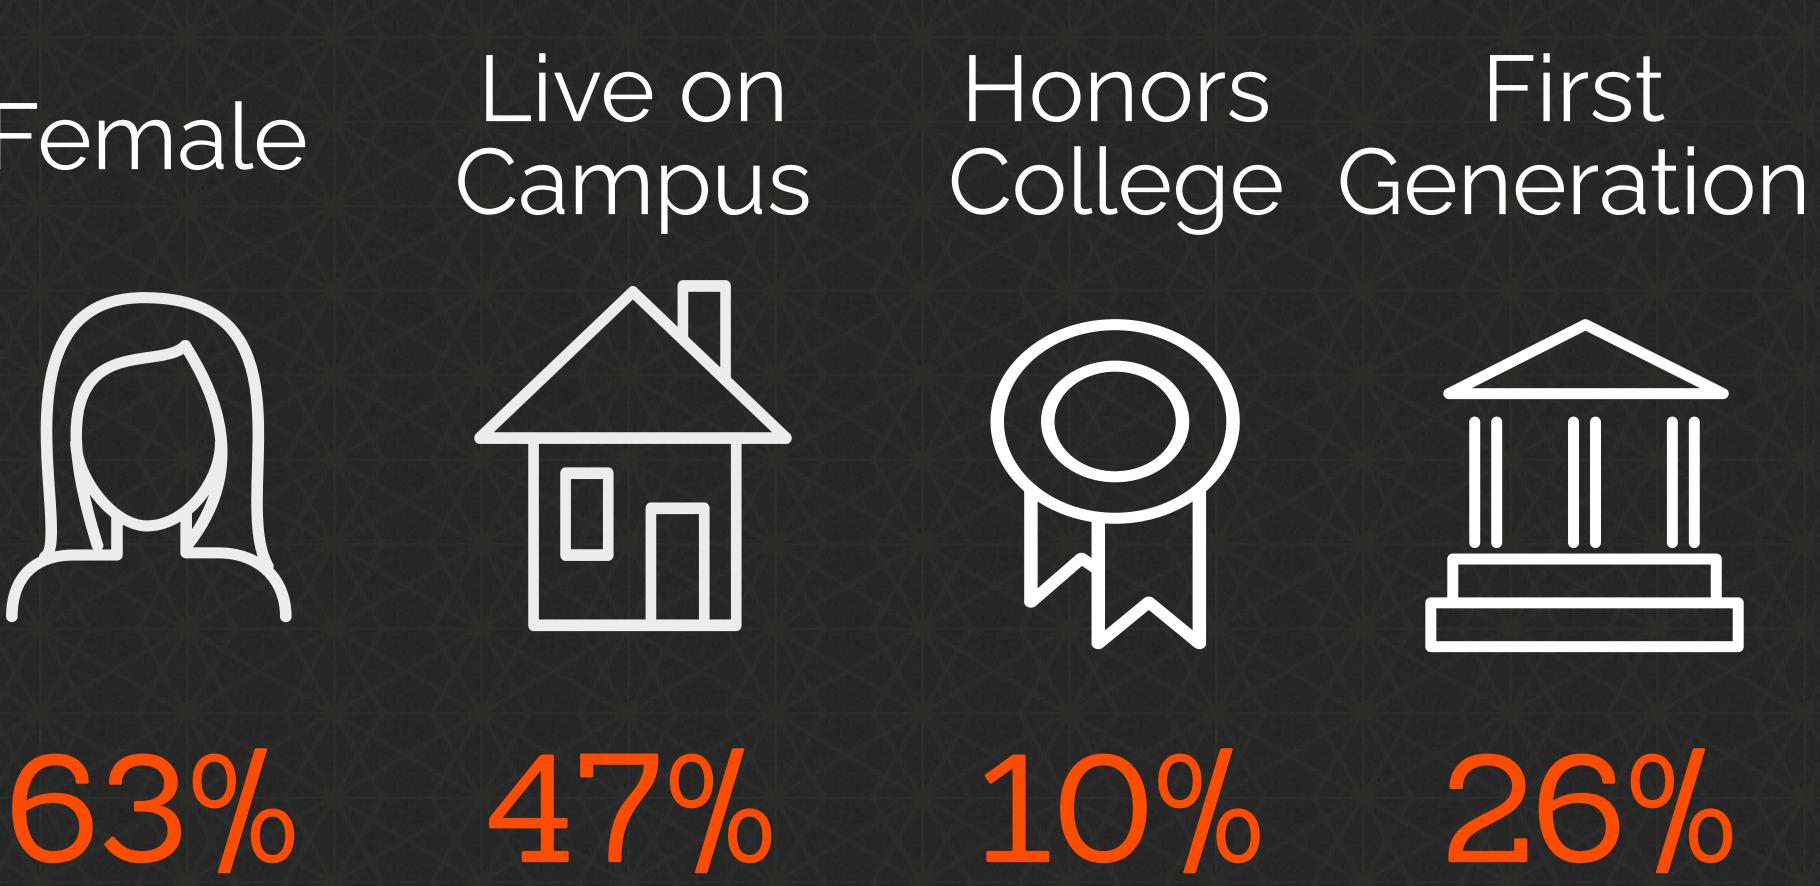

## Houston Baptist University Freshmen Enrollment Who our 802 students are... 2021 Percentage by Ethnicity Enrollment by

28%