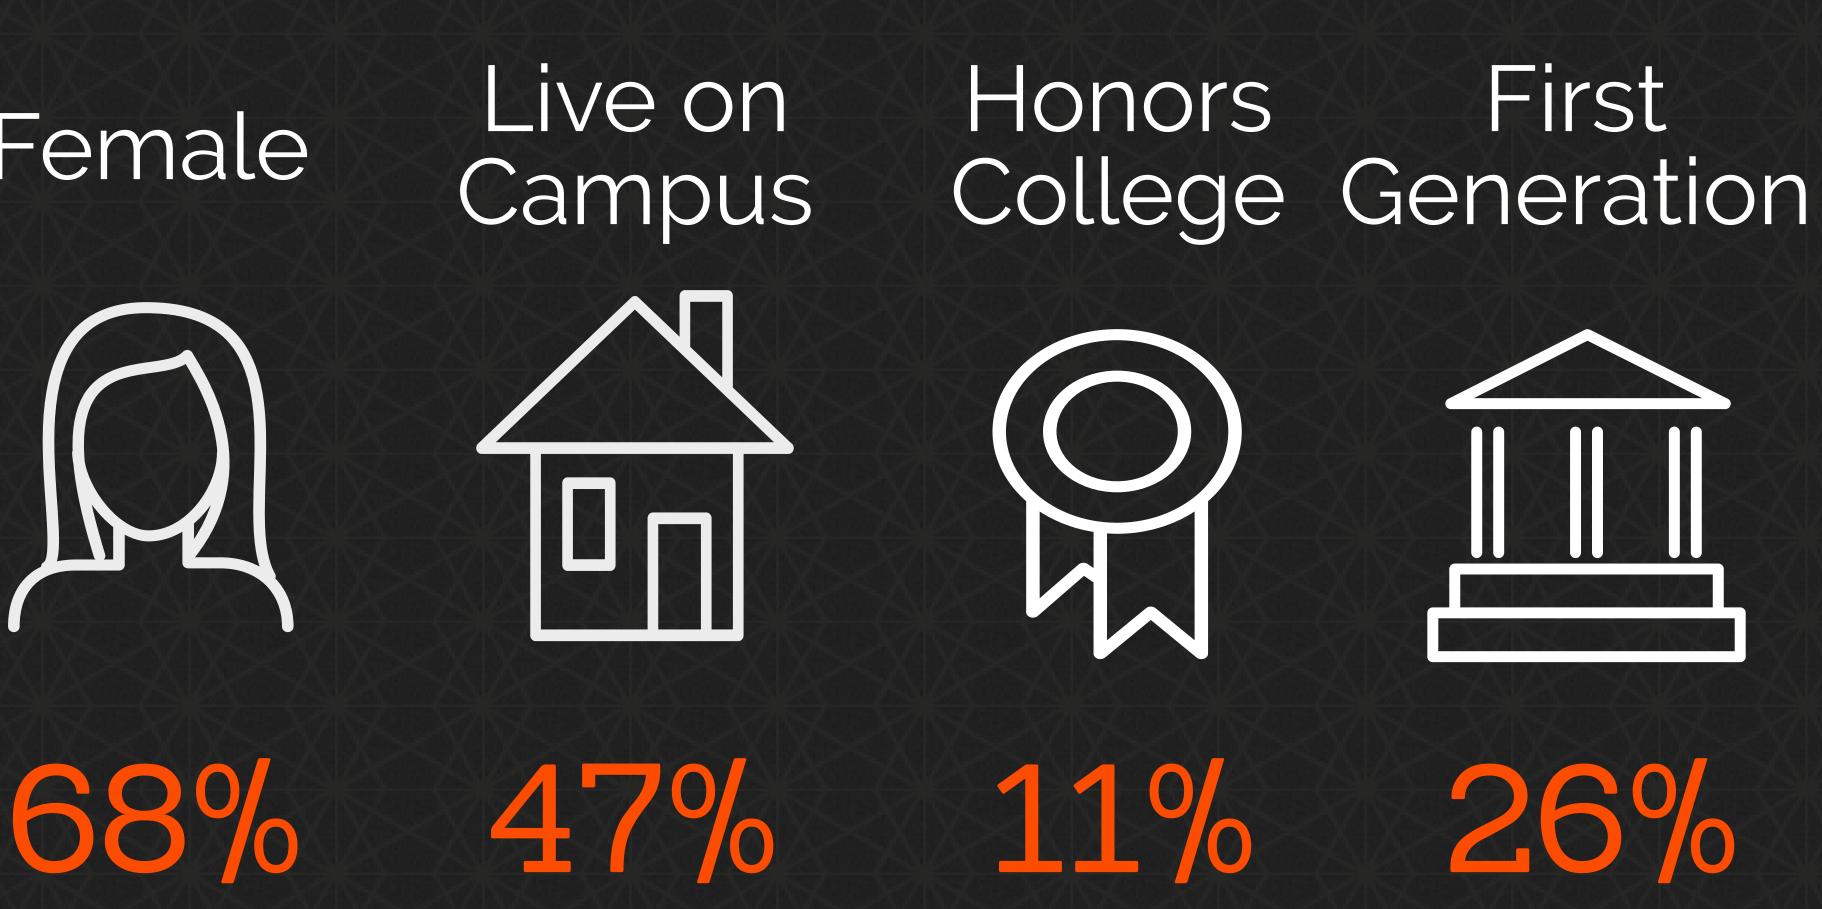

## Houston Baptist University Freshmen Enrollment Who our 531 students are... 2018 Percentage by Ethnicity Enrollment by College Major

21% 100 50 000 12% 14% 7% 2% Schools & Colleges Business Education/Behavioral Sciences Science/Math Christian Thought Humanities Nursing/Allied Health Engineering