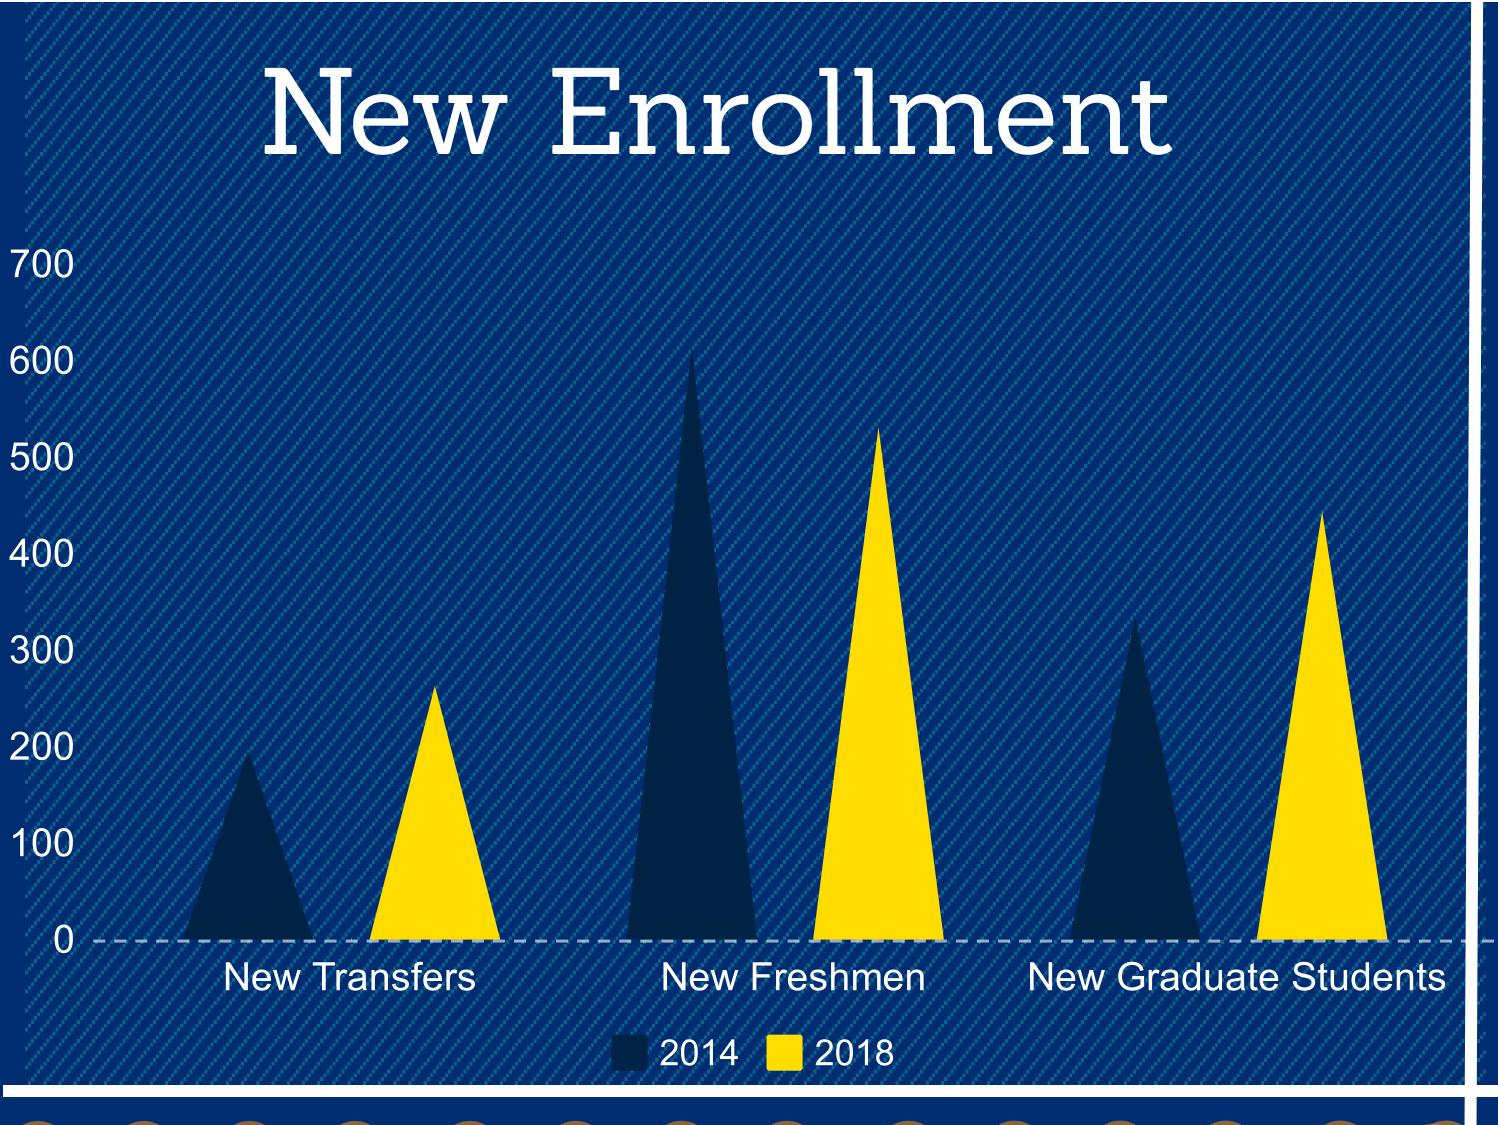

Houston Baptist University

## Student Enrollment

Fall 2014 and Fall 2018



#### Undergraduates

|                     | FALL 2014 | FALL 2018 |
|---------------------|-----------|-----------|
| Minority            | 70%       | 73%       |
| Female              | 61%       | 65%       |
| Full Time           | 93%       | 81%       |
| First<br>Generation | 23%       | 24%       |



# THEN and NOW

### Graduates

| FALL 2014 | FALL 2018 |           |
|-----------|-----------|-----------|
| 68%       | 68%       | Minority  |
| 72%       | 74%       | Female    |
| 41%       | 19%       | Full Time |
|           |           |           |



### HOUSTON BAPTIST UNIVERSITY

Office of Institutional Research & Effectiveness

For more information, please visit HBU.edu/IRE. For more infographics, please visit HBU.edu/IRE-IG.