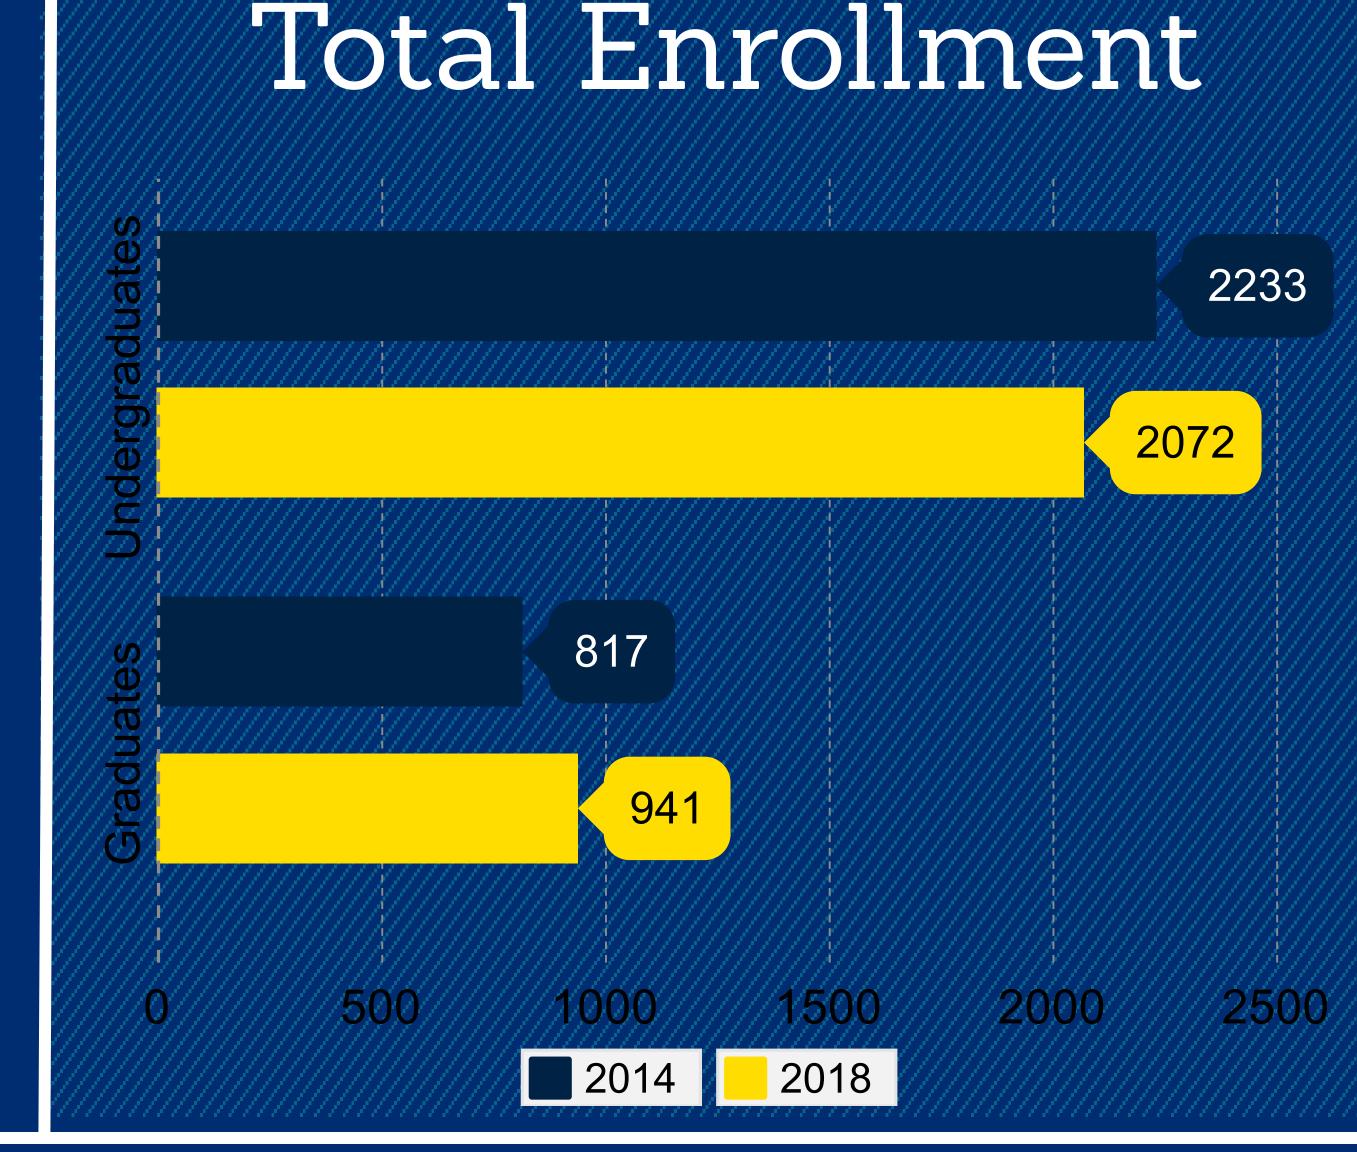

Houston Baptist University

## Student Enrollment

Fall 2014 and Fall 2018



#### Undergraduates

|                     | FALL 2014 | FALL 2018 |
|---------------------|-----------|-----------|
| Minority            | 70%       | 73%       |
| Female              | 61%       | 65%       |
| Full Time           | 93%       | 81%       |
| First<br>Generation | 23%       | 24%       |



# THEN and NOW

### Graduates

| FALL 2014 | FALL 2018 |           |
|-----------|-----------|-----------|
| 68%       | 68%       | Minority  |
| 72%       | 74%       | Female    |
| 41%       | 19%       | Full Time |
|           |           |           |



### HOUSTON BAPTIST UNIVERSITY

Office of Institutional Research & Effectiveness

For more information, please visit HBU.edu/IRE. For more infographics, please visit HBU.edu/IRE-IG.